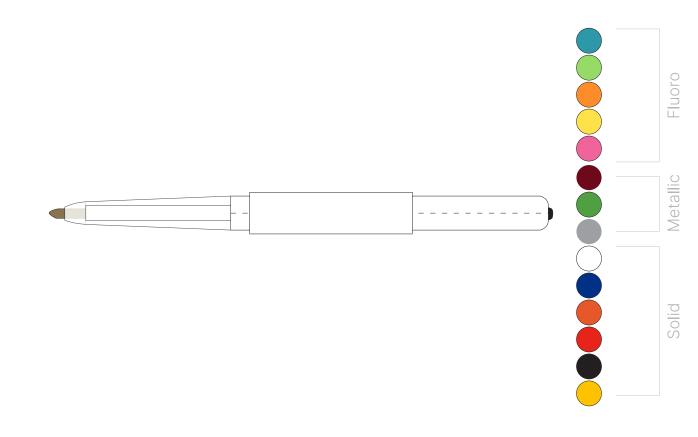

# JOB NO. XXXXXX G1111 - Clic Pen

| Product Colour/s (Please specify product colour/s here) | Product Size<br>133mm W x 9mm H                                | Actual Print Size (Please specify actual print size here) |
|---------------------------------------------------------|----------------------------------------------------------------|-----------------------------------------------------------|
| Print colour/s (Please specify print colour/s here)     | Print Method  ☐ Screen Print: 43mm W x 11mm H. (max. 1 colour) |                                                           |

## ARTWORK (100% approx.)

#### Disclaimer:

Colour proofs are to be used as a guide only.

Line drawing is for approximate print positional guide only.

Please familiarise yourself with the product prior to approving.

It is not intended to be an exact scale or detailed representation.